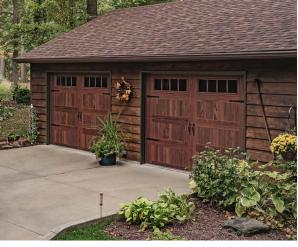

|
| Wind Load                        | Non-Impact and Impact Rated                                               |
| Warranty                         | Limited Lifetime on Sections<br>3 Years on Springs<br>6 Years on Hardware |

1 Refer to your local C.H.I. Dealer for exact color and woodtones match. 2 Lower steel gauge [ga.] number indicates stronger steel. **3** Model number indicates window style. **4** Long [40.5" x 12.75"] windows will be substituted in doors with windows in 18" sections.

Your Local Garage Door Professional

chiohd.com 1485 Sunrise Drive | Arthur, IL 61911 | USA



All information presented is based on the specifications and features available at the time of printing and is subject to change without notice.

## GOOD / BETTER / BEST